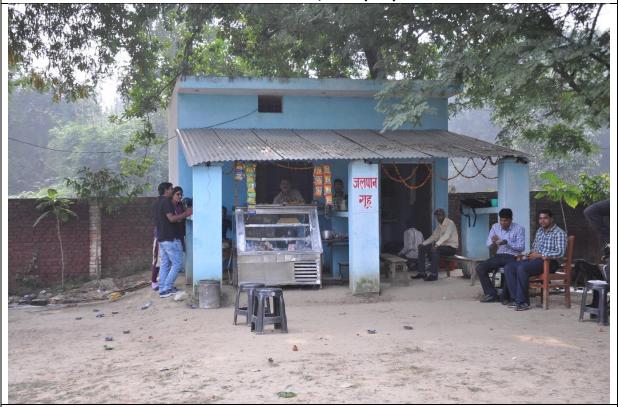

## Nehru Gram Bharati (Deemed to be University)

Kotwa-Jamunipur, Dubawal, Prayagraj, Uttar Pradesh

## **Department of Teacher Education**

## **Infrastructure Facilities**



**Building Front View: Dept. of Teacher Education, NGB(DU)** 



**Building Rear View: Dept. of Teacher Education, NGB(DU)** 



Additional Building: Dept. of Teacher Education, NGB(DU)



Library Lab, NGB(DU)



Playground, NGB(DU)





Open Air Function Stage: NGB(DU) V

Walking Pathways: NGB(DU)



Solar Panel: NGB(DU)



Volley Ball Court, NGB(DU)





**University Gate, NGB(DU)** 



Seminar Hall, NGB(DU)



Canteen, NGB(DU)



Vehicle Stand, NGB(DU)



Ambulance, NGB(DU)