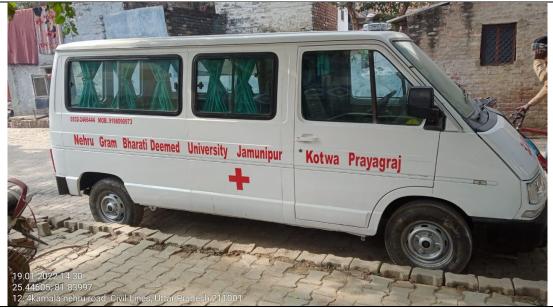

## Nehru Gram Bharati (Deemed to be University)

Kotwa-Jamunipur, Dubawal, Prayagraj, Uttar Pradesh

## **Department of Teacher Education**

## **Infrastructure Facilities**



**Building Front View: Dept. of Teacher Education, NGB(DU)** 



**Building Rear View: Dept. of Teacher Education, NGB(DU)** 



Additional Building: Dept. of Teacher Education, NGB(DU)



Library Lab, NGB(DU)



Playground, NGB(DU)





Open Air Function Stage: NGB(DU) V

Walking Pathways: NGB(DU)



Solar Panel: NGB(DU)



Volley Ball Court, NGB(DU)





**University Gate, NGB(DU)** 



Seminar Hall, NGB(DU)



Canteen, NGB(DU)



Vehicle Stand, NGB(DU)



Ambulance, NGB(DU)